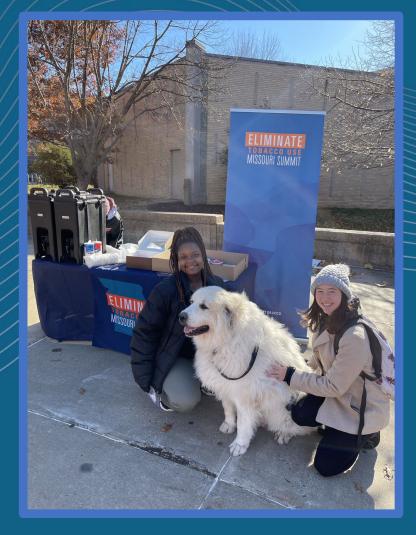

Two Campus Ambassadors during an Eliminate Tobacco Use Missouri Initiative tabling event on the University of Missouri campus.

Several students holding up cessation resources and donuts from an Eliminate Tobacco Use Missouri Initiative tabling event on the Harris Stowe State University's cam.