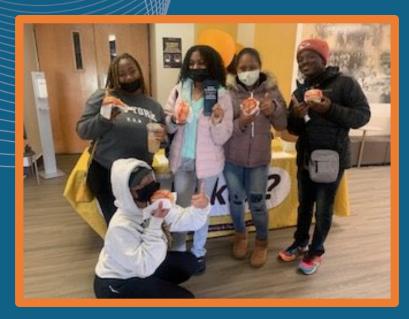

Two Campus Ambassadors during an Eliminate Tobacco Use Missouri Initiative tabling event on the University of Missouri campus.

Several students holding up cessation resources and donuts from an Eliminate Tobacco Use Missouri Initiative tabling event on the Harris Stowe State University's cam.